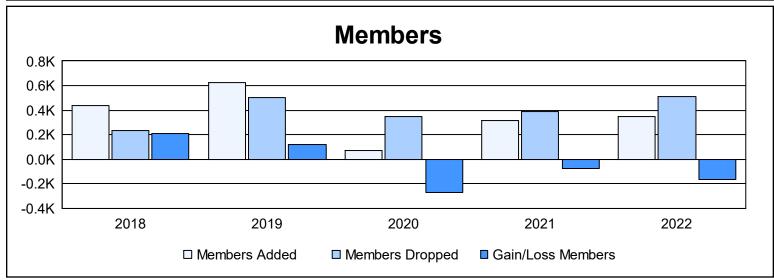

District LA 4 As of June 2022 Cumulative

| Year      | New<br>Clubs | Dropped<br>Clubs | Gain/<br>Loss<br>Clubs | New<br>Members | Charter<br>Members | Reinstate<br>Members | Transfer<br>Members | Total<br>Member<br>Added | Total<br>Members<br>Dropped | Gain/<br>Loss<br>Members |
|-----------|--------------|------------------|------------------------|----------------|--------------------|----------------------|---------------------|--------------------------|-----------------------------|--------------------------|
| 2017-2018 | 4            | 0                | 4                      | 315            | 106                | 6                    | 12                  | 439                      | 230                         | 209                      |
| 2018-2019 | 4            | 0                | 4                      | 317            | 166                | 134                  | 5                   | 622                      | 501                         | 121                      |
| 2019-2020 | 0            | 1                | -1                     | 44             | 18                 | 5                    | 5                   | 72                       | 346                         | -274                     |
| 2020-2021 | 3            | 5                | -2                     | 220            | 68                 | 20                   | 8                   | 316                      | 388                         | -72                      |
| 2021-2022 | 1            | 7                | -6                     | 180            | 56                 | 104                  | 5                   | 345                      | 507                         | -162                     |
| Average   | 2            | 3                | 0                      | 215            | 83                 | 54                   | 7                   | 359                      | 394                         | -36                      |