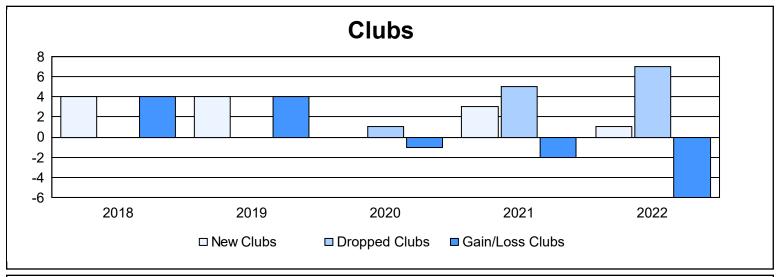

District LA 4 As of June 2022 Cumulative

| Year      | New<br>Clubs | Dropped<br>Clubs | Gain/<br>Loss<br>Clubs | New<br>Members | Charter<br>Members | Reinstate<br>Members | Transfer<br>Members | Total<br>Member<br>Added | Total<br>Members<br>Dropped | Gain/<br>Loss<br>Members |
|-----------|--------------|------------------|------------------------|----------------|--------------------|----------------------|---------------------|--------------------------|-----------------------------|--------------------------|
| 2017-2018 | 4            | 0                | 4                      | 315            | 106                | 6                    | 12                  | 439                      | 230                         | 209                      |
| 2018-2019 | 4            | 0                | 4                      | 317            | 166                | 134                  | 5                   | 622                      | 501                         | 121                      |
| 2019-2020 | 0            | 1                | -1                     | 44             | 18                 | 5                    | 5                   | 72                       | 346                         | -274                     |
| 2020-2021 | 3            | 5                | -2                     | 220            | 68                 | 20                   | 8                   | 316                      | 388                         | -72                      |
| 2021-2022 | 1            | 7                | -6                     | 180            | 56                 | 104                  | 5                   | 345                      | 507                         | -162                     |
| Average   | 2            | 3                | 0                      | 215            | 83                 | 54                   | 7                   | 359                      | 394                         | -36                      |